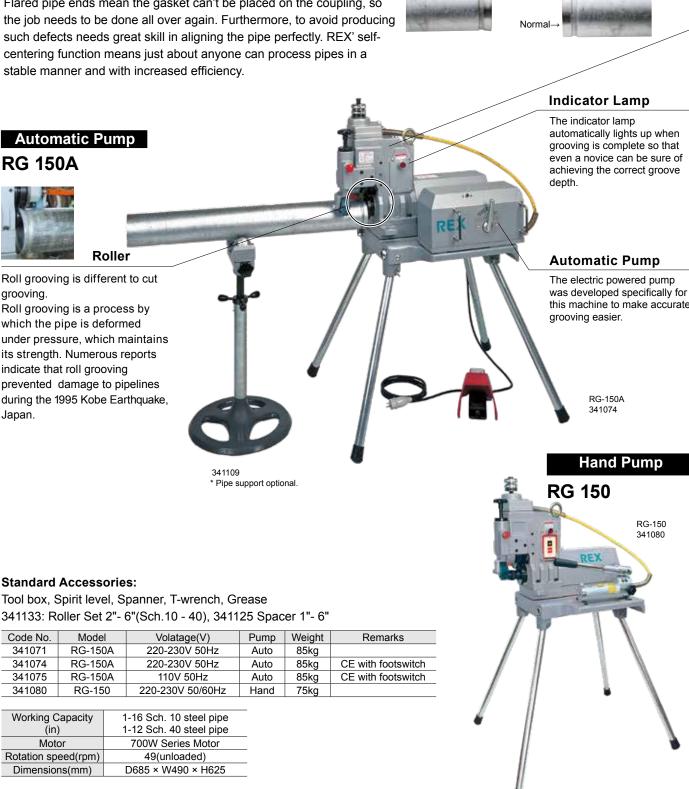

### High precision machining avoids unwanted flared pipe ends.

Flared pipe ends mean the gasket can't be placed on the coupling, so the job needs to be done all over again. Furthermore, to avoid producing such defects needs great skill in aligning the pipe perfectly. REX' selfcentering function means just about anyone can process pipes in a stable manner and with increased efficiency.

> The electric powered pump was developed specifically for this machine to make accurate grooving easier.

**Standard Accessories:** 

Tool box, Spirit level, Spanner, T-wrench, Grease 341133: Roller Set 2"- 6"(Sch.10 - 40), 341125 Spacer 1"- 6"

| Code No. | Model   | Volatage(V)      | Pump | Weight | Remarks            |
|----------|---------|------------------|------|--------|--------------------|
| 341071   | RG-150A | 220-230V 50Hz    | Auto | 85kg   |                    |
| 341074   | RG-150A | 220-230V 50Hz    | Auto | 85kg   | CE with footswitch |
| 341075   | RG-150A | 110V 50Hz        | Auto | 85kg   | CE with footswitch |
| 341080   | RG-150  | 220-230V 50/60Hz | Hand | 75kg   |                    |