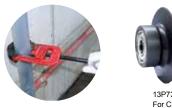

## **C Series CUTTER**

 $\cdot$  C2 and C3 can be made to accept three cutter wheels by replacing roller and cutter wheel.

CM50RB

131500

#### Applicable Pipes: Steel Pipe

| Code No. | Model              | Cutting Capacity<br>A (in.) |
|----------|--------------------|-----------------------------|
| 1301P1   | C1 Cutter          | 6 - 32 (1/8-11/4)           |
| 1301P2   | C2 Cutter          | 6 - 50 (1/8 - 2)            |
| 1301PA   | C2 3 Wheel Cutter  | 6 - 50 (1/8 - 2)            |
| 1301P3   | C3 Cutter          | 25 - 80 (1 - 3)             |
| 1301PB   | C3 3 Wheel Cutter  | 25 - 80 (1 - 3)             |
| 1301P4   | C4 3 Wheel Cutter  | 65 - 100 (21/2-4)           |
| 13P105   | C1/C2 Cutter Wheel | -                           |
| 13P305   | C3 Cutter Wheel    | -                           |
| 13P405   | C4 Cutter Wheel    | -                           |