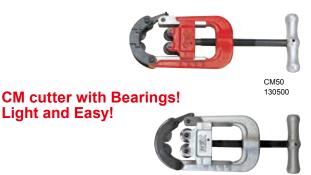

# **CM Series CUTTER**

• CM40 and CM50 models make even the narrowest of spaces accessible. These 4-wheel pipe cutters help you remove or repair pipes with ease.

 131500
 CM 50RB

 13P700
 CM 40 Cutter Wheel

Code No.

130400

130500

13P710

13P730

**Applicable Pipes: Steel Pipe** 

CM 40

CM 50

Model

CM 50 Cutter Wheel

CM 50RB Cutter Wheel

For CM 50RB