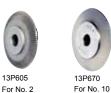

#### Applicable Pipes: No. 2: Cast Iron Pipe No. 10: Steel / Ductile Pipe

| Code No.   | Model                                   | Cutting Capacity<br>A (in.) |
|------------|-----------------------------------------|-----------------------------|
| <br>1301P8 | No. 2 Link Cutter (Cast Iron Pipe)      | 75 - 200 (3 - 8)            |
| 1302P2     | No.10 Link Cutter (Steel/Ductile Pipes) | 80 - 250 (3-10)*            |
| 13P605     | No. 2 Link Cutter Wheel                 | -                           |
| 13P670     | No.10 Link Cutter Wheel                 | -                           |
|            |                                         |                             |