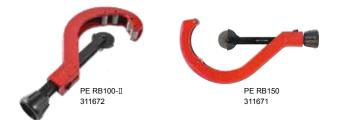

### **PE RB CUTTER**

#### Applicable Pipes: Polyethylene Pipe

| Code No. | Model                         | Cutting Capacity<br>(mm) |
|----------|-------------------------------|--------------------------|
| 311672   | PE RB Cutter 100-II           | 60 - 125                 |
| 311671   | PE RB Cutter 150              | 120 - 180                |
| 311675   | PE RB Cutter Wheel 100-II/150 | -                        |