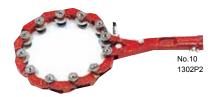

# LINK CUTTER

· An additional 70 mm over pipe circumference in three directions is sufficient to cut laid pipes.

- · Easy to change size just change the number of links.
- $\cdot$  Clamp with ratchet wrench and move handle back and forth 60° to 100° to cut.

#### Applicable Pipes: No. 2: Cast Iron Pipe No. 10: Steel / Ductile Pipe

| Code No.   | Model                                   | Cutting Capacity<br>A (in.) |
|------------|-----------------------------------------|-----------------------------|
| <br>1301P8 | No. 2 Link Cutter (Cast Iron Pipe)      | 75 - 200 (3 - 8)            |
| 1302P2     | No.10 Link Cutter (Steel/Ductile Pipes) | 80 - 250 (3-10)*            |
| 13P605     | No. 2 Link Cutter Wheel                 | -                           |
| 13P670     | No.10 Link Cutter Wheel                 | -                           |
|            |                                         |                             |