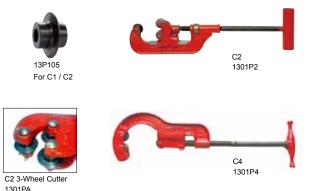

## **C Series CUTTER**

 $\cdot$  C2 and C3 can be made to accept three cutter wheels by replacing roller and cutter wheel.

CM50RB

131500

#### Applicable Pipes: Steel Pipe

| Code No. | Model              | Cutting Capacity<br>A (in.) |
|----------|--------------------|-----------------------------|
| 1301P1   | C1 Cutter          | 6 - 32 (1/8-11/4)           |
| 1301P2   | C2 Cutter          | 6 - 50 (1/8 - 2)            |
| 1301PA   | C2 3 Wheel Cutter  | 6 - 50 (1/8 - 2)            |
| 1301P3   | C3 Cutter          | 25 - 80 (1 - 3)             |
| 1301PB   | C3 3 Wheel Cutter  | 25 - 80 (1 - 3)             |
| 1301P4   | C4 3 Wheel Cutter  | 65 - 100 (21/2-4)           |
| 13P105   | C1/C2 Cutter Wheel | -                           |
| 13P305   | C3 Cutter Wheel    | -                           |
| 13P405   | C4 Cutter Wheel    | -                           |