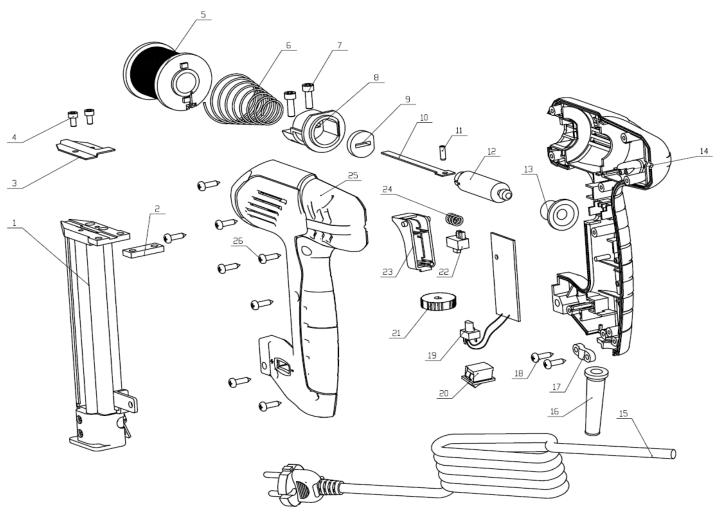

## PART LIST MODEL F30 POLO

| Part No. | Description                    | Quantity |
|----------|--------------------------------|----------|
| 1        | Magazine                       | 1        |
| 2        | Washer                         | 1        |
| 3        | Safety cover                   | 1        |
| 4        | Hexagon socket cap screw M4X8  | 2        |
| 5        | Coil                           | 1        |
| 6        | Spring                         | 1        |
| 7        | Hexagon socket cap screw M5X20 | 2        |
| 8        | Nozzle                         | 1        |
| 9        | Bumper B                       | 1        |
| 10       | Driver blade                   | 1        |
| 11       | Spring pin                     | 1        |
| 12       | Driver piston                  | 1        |
| 13       | Bumper B                       | 1        |
| 14       | Right housing case             | 1        |

| 15 | Cable                | 1 |
|----|----------------------|---|
| 16 | Cable shield         | 1 |
| 17 | Cord clamp           | 1 |
| 18 | Self-tapping screw   | 2 |
| 19 | Circuit board        | 1 |
| 20 | Power switch         | 1 |
| 21 | Speed control switch | 1 |
| 22 | Trigger switch       | 1 |
| 23 | Start trigger        | 1 |
| 24 | Spring for switch    | 1 |
| 25 | Left housing case    | 1 |
| 26 | Self-tapping screw   | 8 |